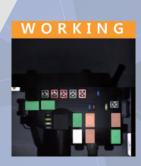

Inspection

Easy

Speed

■ Inspects Under-hood fuse box for components using machine vision camera

- Press plate and press block press fit at once
- Easily change process by changing jigs(press jigs and U/H fuse box settling jigs) when changing models