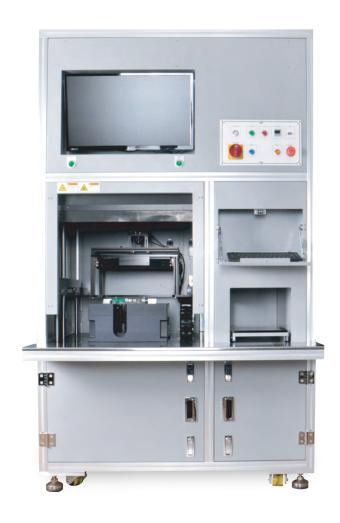

# **XV** Vision Tester

Inspection

Easy

Speed

■ Inspects Under-hood fuse box for components using machine vision camera

- Press plate and press block press fit at once
- Easily change process by changing jigs(press jigs and U/H fuse box settling jigs) when changing models