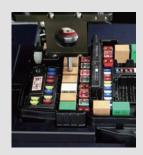

Inspection

Easy

Speed

- Robot vision tester that has a function to insert relays and fuses with accurate force and height
- Built a perfect darkroom that improves the accuracy of vision inspection
- By precisely manipulating the insertion force and height, the failure rate of relays and fuses has been reduced