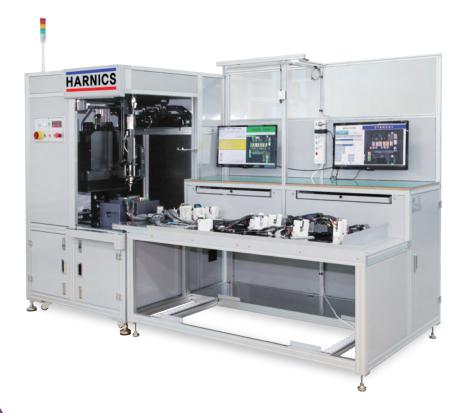

Inspection

Easy

Speed

- Robot vision tester that has a function to insert relays and fuses with accurate force and height
- Built a perfect darkroom that improves the accuracy of vision inspection
- By precisely manipulating the insertion force and height, the failure rate of relays and fuses has been reduced

## **RV** Robot Vision Tester

## **Technical Data**

| ITEM                 | RV200                                                                                                                                                                   |
|----------------------|-------------------------------------------------------------------------------------------------------------------------------------------------------------------------|
| OPERATING SYSTEM     | Microsoft Windows 10                                                                                                                                                    |
| OPERATING LANGUAGE   | Korean, English, Chinese, Spanish, Japanese etc.                                                                                                                        |
| POWER                | A.C 100~240V 50/60Hz Built in UPS                                                                                                                                       |
| WEIGHT               | 430 kg                                                                                                                                                                  |
| SIZE(mm)             | 1100(W) x 1150(D) x 1900(H) (TEST BED : Customized)                                                                                                                     |
| DISPLAY              | 24" FHD LCD                                                                                                                                                             |
| WORKING PRESSURE     | 0.5~0.6 MPa                                                                                                                                                             |
| MOVEMENT RESOLUTION  | 0.1 mm                                                                                                                                                                  |
| ROBOT WORKING AREA   | 400(W) x 100(D) x 500(H) mm                                                                                                                                             |
| TEST UNIT            | Relay, Fuse, PCB Block, etc.                                                                                                                                            |
| RESOLUTION           | 5M Pixel (2592x1944)                                                                                                                                                    |
| MOVE SPEED           | X:500 mm/sec Y:600 mm/sec Z:100 mm/sec                                                                                                                                  |
| PRESS FORCE          | Max. 20 kgf                                                                                                                                                             |
| FORCE RESOLUTION     | 0.2 kgf                                                                                                                                                                 |
| OCR                  | English, Numeric                                                                                                                                                        |
| TEST SIZE            | 350(W) x 170(D) x 280(H) mm                                                                                                                                             |
| VISION TEST SPEED    | 10 sec/item                                                                                                                                                             |
| RELAY TEST INTERLOCK | Available with Relay Tester of HARNICS                                                                                                                                  |
| OPTION               | MES, Unit Insert Guide System, Area Sensor                                                                                                                              |
| etc.                 | Editor, Item Checking System, Log System, Image Log System, Export Excel File, Operation System Unit Press System, Image Processing System, Built in OS Recovery System |