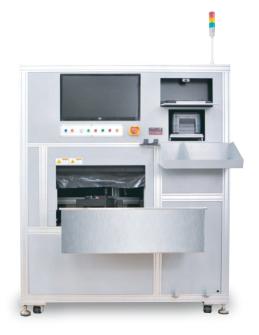

Inspection

Easy

Speed

- Robot vision tester that has a function to insert relays and fuses with accurate force and height
- Built a perfect darkroom that improves the accuracy of vision inspection
- By precisely manipulating the insertion force and height, the failure rate of relays and fuses has been reduced

## **RV** Robot Vision Tester

## **Technical Data**

| ITEM                 | RV200                                                                                                                                                                   |
|----------------------|-------------------------------------------------------------------------------------------------------------------------------------------------------------------------|
| OPERATING SYSTEM     | Microsoft Windows 10                                                                                                                                                    |
| OPERATING LANGUAGE   | Korean, English, Chinese, Spanish, Japanese etc.                                                                                                                        |
| POWER                | A.C 100~240V 50/60Hz Built in UPS                                                                                                                                       |
| WEIGHT               | 430 kg                                                                                                                                                                  |
| SIZE(mm)             | 1100(W) x 1150(D) x 1900(H) (TEST BED : Customized)                                                                                                                     |
| DISPLAY              | 24" FHD LCD                                                                                                                                                             |
| WORKING PRESSURE     | 0.5~0.6 MPa                                                                                                                                                             |
| MOVEMENT RESOLUTION  | 0.1 mm                                                                                                                                                                  |
| ROBOT WORKING AREA   | 400(W) x 100(D) x 500(H) mm                                                                                                                                             |
| TEST UNIT            | Relay, Fuse, PCB Block, etc.                                                                                                                                            |
| RESOLUTION           | 5M Pixel (2592x1944)                                                                                                                                                    |
| MOVE SPEED           | X:500 mm/sec Y:600 mm/sec Z:100 mm/sec                                                                                                                                  |
| PRESS FORCE          | Max. 20 kgf                                                                                                                                                             |
| FORCE RESOLUTION     | 0.2 kgf                                                                                                                                                                 |
| OCR                  | English, Numeric                                                                                                                                                        |
| TEST SIZE            | 350(W) x 170(D) x 280(H) mm                                                                                                                                             |
| VISION TEST SPEED    | 10 sec/item                                                                                                                                                             |
| RELAY TEST INTERLOCK | Available with Relay Tester of HARNICS                                                                                                                                  |
| OPTION               | MES, Unit Insert Guide System, Area Sensor                                                                                                                              |
| etc.                 | Editor, Item Checking System, Log System, Image Log System, Export Excel File, Operation System Unit Press System, Image Processing System, Built in OS Recovery System |