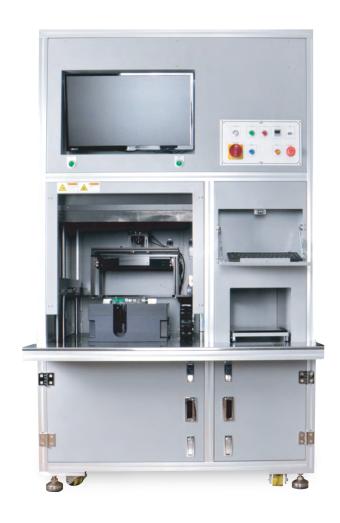

# **XV** Vision Tester

## **Technical Data**

| ITEM               | XV200                                   |
|--------------------|-----------------------------------------|
| OPERATING SYSTEM   | Microsoft Windows 10                    |
| OPERATING LANGUAGE | Korean, English, Chinese, Spanish, etc. |
| POWER              | A.C 100~240V 50/60Hz Built in UPS       |
| WEIGHT             | 466 kg                                  |
| SIZE               | 1100(W)x800(D)x2100(H) mm               |
| WORKING PRESSURE   | 0.5~0.6 MPa                             |
| DISPLAY            | 24" FHD LCD                             |
| TEST SPEED         | ≤20 sec                                 |
| RESOLUTION         | 2M Pixel x 2 (1920x1080)                |
| TEST SIZE          | 350(W)x170(D)x280(H) mm                 |
| COMMUNICATION PORT | USB, LAN                                |