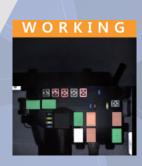

Inspection

Easy

Speed

■ Inspects Under-hood fuse box for components using machine vision camera

- Press plate and press block press fit at once
- Easily change process by changing jigs(press jigs and U/H fuse box settling jigs) when changing models