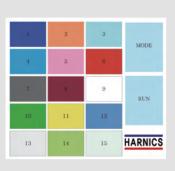

## **Technical Data**

| ITEM    | UCS-15A                                                                      |
|---------|------------------------------------------------------------------------------|
| POWER   | Adaptor 12V 1.5A                                                             |
| SIZE    | 155(W)X230(D)X115(H) mm                                                      |
| WEIGHT  | 1.25 kg                                                                      |
| CABLE   | Centronics 36P 1.8M Cable(male to male) Serial 9P 1.8M Cable(male to female) |
| DISPLAY | 2.8" Color Touch LCD                                                         |
| COLOR   | 15 CH                                                                        |