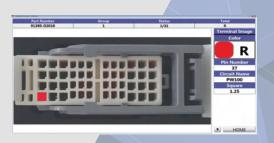

Inspection Touch LCD

Easy

Speed

Ш

- Equipment that controls to pull in order to always prevent the missing of the terminal while providing the function of the erroneous insertion preventing guide to the worker
- Display the image of the connector so that workers can immediately find error
- It can be applied in various places of varying size