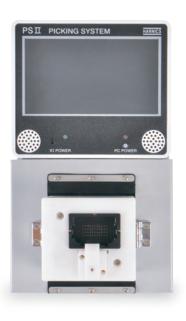

# **PSⅢ** Picking System

### **Technical Data**

| ITEM               | PSII                                                |
|--------------------|-----------------------------------------------------|
| OPERATING SYSTEM   | Microsoft Windows 10                                |
| OPERATING LANGUAGE | Korean, English, Chinese, Japanese, Spanish, etc.   |
| SPEECH             | Korean, English, Chinese, Japanese, Spanish, etc.   |
| POWER              | A.C 100~240V 50/60Hz                                |
| WEIGHT             | 8.9 kg                                              |
| SIZE               | 190(W)x300(D)x365(H) mm                             |
| DISPLAY            | 7" Color LCD                                        |
| FORCE              | Max. 50 kg                                          |
| COMMUNICATION PORT | USB, LAN, RS232C                                    |
| etc.               | Terminal Locking Check Built in O/S Recovery System |