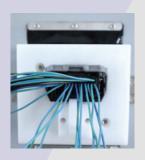

Inspection Touch LCD

Easy

Speed

Ш

- Equipment that controls to pull in order to always prevent the missing of the terminal while providing the function of the erroneous insertion preventing guide to the worker
- Display the image of the connector so that workers can immediately find error
- It can be applied in various places of varying size