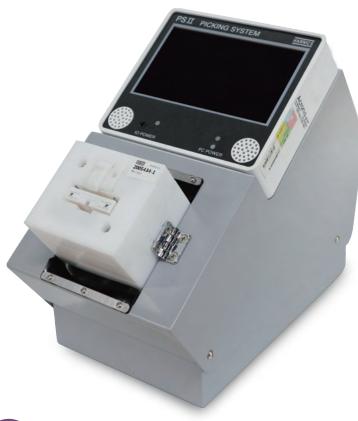

Inspection Touch LCD

Easy

Speed

Ш

- Equipment that controls to pull in order to always prevent the missing of the terminal while providing the function of the erroneous insertion preventing guide to the worker
- Display the image of the connector so that workers can immediately find error
- It can be applied in various places of varying size

# **PSⅢ** Picking System