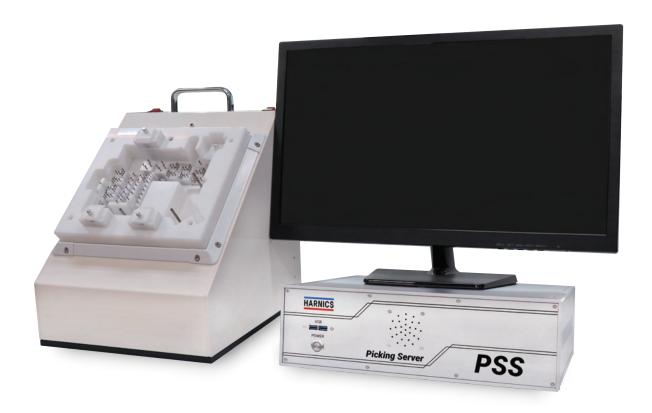

# **PSI** Picking System

### **Technical Data**

| ITEM                  | PS I                                                         |
|-----------------------|--------------------------------------------------------------|
| OPERATING SYSTEM      | Microsoft Windows 10                                         |
| OPERATING LANGUAGE    | Korean, English, Chinese, Japanese, Spanish, etc.            |
| SPEECH                | Korean, English, Chinese, Japanese, Spanish, etc.            |
| POWER                 | A.C 100~240V 50/60Hz                                         |
| WEIGHT                | 8.5 kg                                                       |
| SIZE                  | PSS: 440(W)x350(D)x130(H) mm<br>PSJ: 350(W)x300(D)x460(H) mm |
| DISPLAY               | FHD                                                          |
| WORKING PRESSURE      | 0.5~0.6 MPa                                                  |
| RESOLUTION OF TENSION | 10 g                                                         |
| COMMUNICATION PORT    | USB, LAN, RS232C                                             |
| etc.                  | Terminal Locking Check<br>Built in O/S Recovery System       |