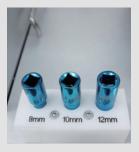

## **Technical Data**

| ITEM               | NF300                                                                                             |
|--------------------|---------------------------------------------------------------------------------------------------|
| OPERATING SYSTEM   | Microsoft Windows 10                                                                              |
| OPERATING LANGUAGE | Korean, English, Chinese, Spanish, etc.                                                           |
| POWER              | A.C 100~240V 50/60Hz                                                                              |
| COMMUNICATION PORT | USB                                                                                               |
| WEIGHT             | 70 kg                                                                                             |
| SIZE               | 600(W)x440(D)x772(H) mm(Measurement Part) 440(W)x350(D)x660(H) mm(Control System include Monitor) |
| DISPLAY            | 24" FHD Display                                                                                   |
| WORKING RANGE      | 280 * 350 mm                                                                                      |
| SOCKET             | 3 type (8mm, 10mm, 12mm)                                                                          |
| etc.               | Built in OS Recovery System                                                                       |