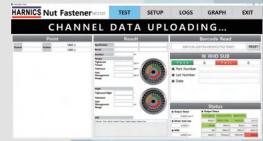

Fasy

Speed

ш

- The nut runner has an operational switch and a turnaround switch for ease of operation
- Works only in the working position deployment separately from control system
- Ability to scan work instructions and MES & ERP