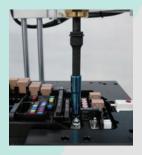

## **Technical Data**

| ITEM               | NF300                                                                                             |
|--------------------|---------------------------------------------------------------------------------------------------|
| OPERATING SYSTEM   | Microsoft Windows 10                                                                              |
| OPERATING LANGUAGE | Korean, English, Chinese, Spanish, etc.                                                           |
| POWER              | A.C 100~240V 50/60Hz                                                                              |
| COMMUNICATION PORT | USB                                                                                               |
| WEIGHT             | 70 kg                                                                                             |
| SIZE               | 600(W)x440(D)x772(H) mm(Measurement Part) 440(W)x350(D)x660(H) mm(Control System include Monitor) |
| DISPLAY            | 24" FHD Display                                                                                   |
| WORKING RANGE      | 280 * 350 mm                                                                                      |
| SOCKET             | 3 type (8mm, 10mm, 12mm)                                                                          |
| etc.               | Built in OS Recovery System                                                                       |