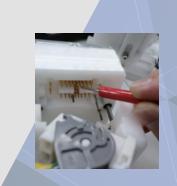

Inspection

Easy

Speed

- Circuit tester inspects up to 8192 points and correspond to various harnesses
- Worker can make an intuitive judgement by seeing the image of the connector on the circuit inspection screen
- Can monitor the pin contact status