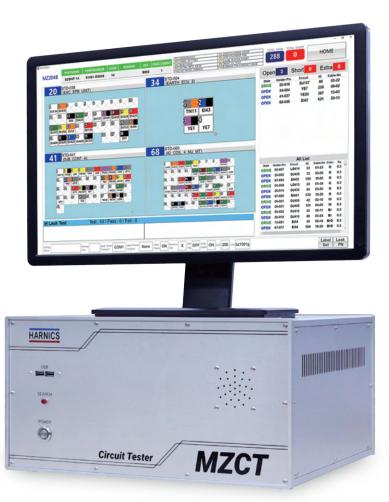

Inspection

Easy

Speed

- Circuit tester inspects up to 8192 points and correspond to various harnesses
- Worker can make an intuitive judgement by seeing the image of the connector on the circuit inspection screen
- Can monitor the pin contact status

# **MZCT** Circuit Tester