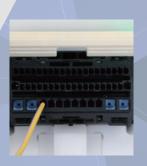

Inspection

Easy

Speed

- Guide the connector to the working position and insert the wire in the correct position and order
- Check by circuit inspection to see if the operating wire is installed correctly
- Simplified wiring inspection: Connection from jig pin to IO board