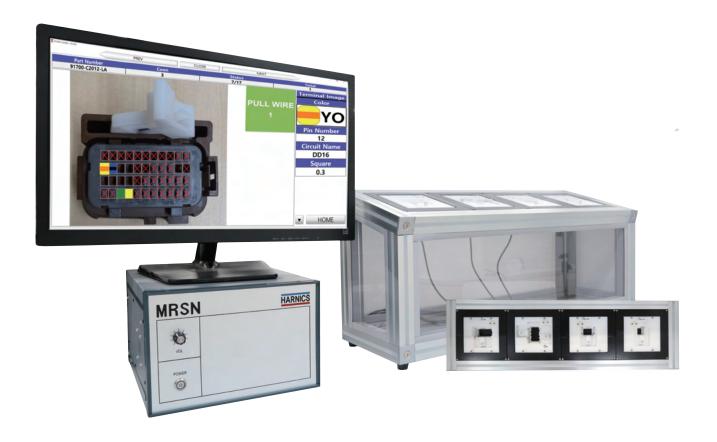

# **MRSN** Sub Job Navigation

Inspection

Easy

Speed

- Guide the connector to the working position and insert the wire in the correct position and order
- Check by circuit inspection to see if the operating wire is installed correctly
- Simplified wiring inspection: Connection from jig pin to IO board

### **Technical Data**

| ITEM                          | MRSN                                                     |
|-------------------------------|----------------------------------------------------------|
| OPERATING SYSTEM              | Microsoft Windows 10                                     |
| OPERATING LANGUAGE            | Korean, English, Chinese, Japanese, Spanish, etc.        |
| SPEECH                        | Korean, English, Chinese, Japanese, Spanish, etc.        |
| POWER                         | A.C 100~240V 50/60Hz                                     |
| SIZE                          | MRSN : 320(W)x350(D)x210(H) mm<br>JIG Table : Customized |
| SIZE OF INSERTION GUIDE LCD   | 7" LCD                                                   |
| NUMBER OF INSERTION GUIDE LCD | Max. 24                                                  |
| COMMUNICATION PORT            | USB, LAN, RS232C                                         |
| etc.                          | Terminal Locking Check<br>Built in O/S Recovery System   |

## **Options**

- Communicate MES System
- JIG LED Guide System
- JIG Table