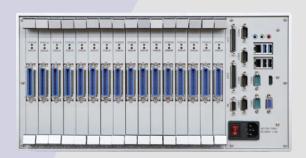

### **Technical Data**

| ITEM               |              | MPVR                                                |
|--------------------|--------------|-----------------------------------------------------|
| OPERATING SYSTEM   |              | Microsoft Windows 10                                |
| OPERATING LANGUAGE |              | Korean, English, Chinese, Spanish, Portuguese, etc. |
| SPEECH LANGUAGE    |              | Korean, English, Chinese, Spanish, Portuguese, etc. |
| POWER              |              | A.C 100~240V 50/60Hz                                |
| WEIGHT             |              | 15 kg                                               |
| SIZE               |              | 440(W)x350(D)x227(H) mm                             |
| TEST UNIT          | RELAY TEST   | 32ea or 64ea Relays or Other Units                  |
|                    | CIRCUIT TEST | 512 Points                                          |
| TEST VOLTAGE       |              | DC 8V ~ 30V                                         |
| POWER CONSUMTION   |              | 183 VA                                              |

## **Options**

• Barcode Scanner

• Label Printer

- Test Jig
- Operation PCBA
- UI System Customizing
- System Customizing
- MES Connection Available
- Built in LED Guide System