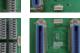

| ITEM               | MH SYSTEM - MHIO                                                                        |         |         |         |         |         |         |  |  |
|--------------------|-----------------------------------------------------------------------------------------|---------|---------|---------|---------|---------|---------|--|--|
|                    | MHI0008                                                                                 | MHI0016 | MHI0032 | MHI0064 | MHI0128 | MHI0192 | MHI0256 |  |  |
| POWER              | D.C 5V via HARNICS Common Serial Port                                                   |         |         |         |         |         |         |  |  |
| COMMUNICATION PORT | HARNICS Common Serial Port / Funtional Port(2LED, 2Switch or 2GPIO for External Device) |         |         |         |         |         |         |  |  |
| IO SUPPORT         | 8                                                                                       | 16      | 32      | 64      | 128     | 192     | 256     |  |  |
| TYPE               | Fixed Block Type JIG Matched Using by Special Bracket                                   |         |         |         |         |         |         |  |  |