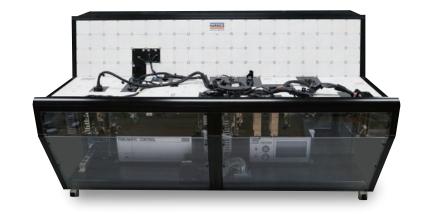

Inspection







Easy

Speed

d

- Reduced number of wiring during inspection jig and circuit test
- Easy to apply wire harness design changes
- Increased efficiency of inspection wiring, installation, and management



## MH MH system









| ITEM               | MH SYSTEM                                                      |         |         |         |  |  |  |  |
|--------------------|----------------------------------------------------------------|---------|---------|---------|--|--|--|--|
|                    | MH64G                                                          | MH128G  | MH192G  | MH256G  |  |  |  |  |
| POWER              | A.C 100~240V 50/60Hz                                           |         |         |         |  |  |  |  |
| OPERATING SYSTEM   | Microso