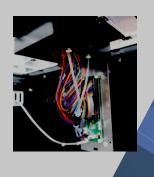

Inspection

Easy

Speed

d

- Reduced number of wiring during inspection jig and circuit test
- Easy to apply wire harness design changes
- Increased efficiency of inspection wiring, installation, and management