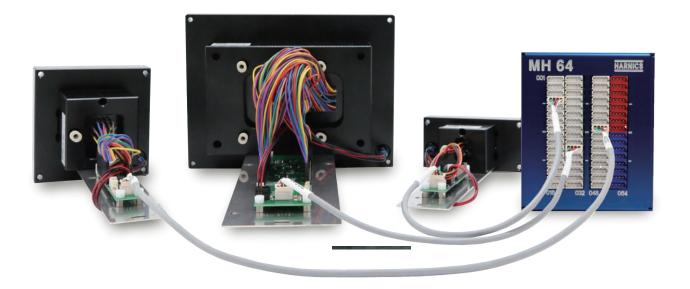

## MH MH system

| ITEM               | MH SYSTEM                                                      |         |         |         |  |  |  |  |
|--------------------|----------------------------------------------------------------|---------|---------|---------|--|--|--|--|
|                    | MH64G                                                          | MH128G  | MH192G  | MH256G  |  |  |  |  |
| POWER              | A.C 100~240V 50/60Hz                                           |         |         |         |  |  |  |  |
| OPERATING SYSTEM   | Microsoft Windows 10, 64bit(Recommended: 10.0.14393)           |         |         |         |  |  |  |  |
| COMMUNICATION PORT | USB                                                            |         |         |         |  |  |  |  |
| CHANNEL SUPPORT    | 64 JIG                                                         | 128 JIG | 192 JIG | 256 JIG |  |  |  |  |
| INPUT VOLTAGE      | D.C 12V 10A                                                    |         |         |         |  |  |  |  |
| OPERATING VOLTAGE  | D.C 5V                                                         |         |         |         |  |  |  |  |
| TEST UNIT          | CIRCUIT, DIODE(Rectifier Diode, Silicon Diode, Schottky Diode) |         |         |         |  |  |  |  |

| ITEM               | MH SYSTEM - MHIO                                                                        |         |         |         |         |         |         |  |  |
|--------------------|-----------------------------------------------------------------------------------------|---------|---------|---------|---------|---------|---------|--|--|
|                    | MHI0008                                                                                 | MHI0016 | MHI0032 | MHI0064 | MHI0128 | MHI0192 | MHI0256 |  |  |
| POWER              | D.C 5V via HARNICS Common Serial Port                                                   |         |         |         |         |         |         |  |  |
| COMMUNICATION PORT | HARNICS Common Serial Port / Funtional Port(2LED, 2Switch or 2GPIO for External Device) |         |         |         |         |         |         |  |  |
| IO SUPPORT         | 8                                                                                       | 16      | 32      | 64      | 128     | 192     | 256     |  |  |
| TYPE               | Fixed Block Type JIG Matched Using by Special Bracket                                   |         |         |         |         |         |         |  |  |