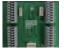

| ITEM               | MH SYSTEM - MHIO                                                                        |         |         |         |         |         |         |  |  |
|--------------------|-----------------------------------------------------------------------------------------|---------|---------|---------|---------|---------|---------|--|--|
|                    | MHI0008                                                                                 | MHI0016 | MHI0032 | MHI0064 | MHI0128 | MHI0192 | MHI0256 |  |  |
| POWER              | D.C 5V via HARNICS Common Serial Port                                                   |         |         |         |         |         |         |  |  |
| COMMUNICATION PORT | HARNICS Common Serial Port / Funtional Port(2LED, 2Switch or 2GPIO for External Device) |         |         |         |         |         |         |  |  |
| IO SUPPORT         | 8                                                                                       | 16      | 32      | 64      | 128     | 192     | 256     |  |  |
| TYPE               | Fixed Block Type JIG Matched Using by Special Bracket                                   |         |         |         |         |         |         |  |  |