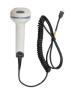

| MHI0016 | MHI0032 | MHI0064 | MHI0128 | MHI0192 | MHI0256 |  |  |
| POWER              | D.C 5V via HARNICS Common Serial Port                                                   |         |         |         |         |         |         |  |  |
| COMMUNICATION PORT | HARNICS Common Serial Port / Funtional Port(2LED, 2Switch or 2GPIO for External Device) |         |         |         |         |         |         |  |  |
| IO SUPPORT         | 8                                                                                       | 16      | 32      | 64      | 128     | 192     | 256     |  |  |
| TYPE               | Fixed Block Type JIG Matched Using by Special Bracket                                   |         |         |         |         |         |         |  |  |







• Barcode Scanner









- MHGO/GL
- Leak Tester
- Label Printer
- Pneumatic Control



## Headquarters

#1313, 184, Gasan digital 2-ro, Geumcheon-gu, Seoul 08501, Republic of Korea