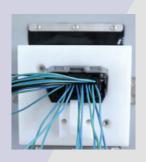

Inspection Touch LCD

Easy

Speed

Ш

- Equipment that controls to pull in order to always prevent the missing of the terminal while providing the function of the erroneous insertion preventing guide to the worker
- Display the image of the connector so that workers can immediately find error
- It can be applied in various places of varying size