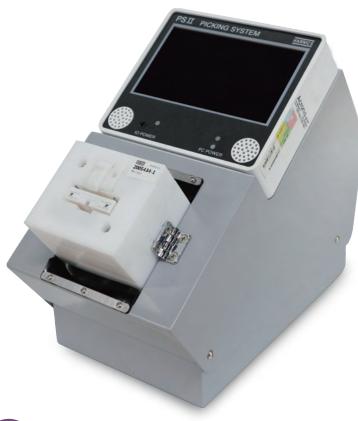

# **PSⅢ** Picking System

## **Technical Data**

| ITEM               | PSII                                                |
|--------------------|-----------------------------------------------------|
| OPERATING SYSTEM   | Microsoft Windows 10                                |
| OPERATING LANGUAGE | Korean, English, Chinese, Japanese, Spanish, etc.   |
| SPEECH             | Korean, English, Chinese, Japanese, Spanish, etc.   |
| POWER              | A.C 100~240V 50/60Hz                                |
| WEIGHT             | 8.9 kg                                              |
| SIZE               | 190(W)x300(D)x365(H) mm                             |
| DISPLAY            | 7" Color LCD                                        |
| FORCE              | Max. 50 kg                                          |
| COMMUNICATION PORT | USB, LAN, RS232C                                    |
| etc.               | Terminal Locking Check Built in O/S Recovery System |