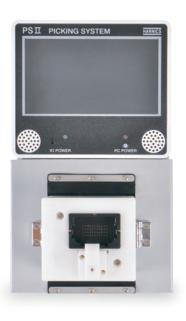

# **PSⅢ** Picking System

## **Technical Data**

| ITEM               | PSII                                                |
|--------------------|-----------------------------------------------------|
| OPERATING SYSTEM   | Microsoft Windows 10                                |
| OPERATING LANGUAGE | Korean, English, Chinese, Japanese, Spanish, etc.   |
| SPEECH             | Korean, English, Chinese, Japanese, Spanish, etc.   |
| POWER              | A.C 100~240V 50/60Hz                                |
| WEIGHT             | 8.9 kg                                              |
| SIZE               | 190(W)x300(D)x365(H) mm                             |
| DISPLAY            | 7" Color LCD                                        |
| FORCE              | Max. 50 kg                                          |
| COMMUNICATION PORT | USB, LAN, RS232C                                    |
| etc.               | Terminal Locking Check Built in O/S Recovery System |