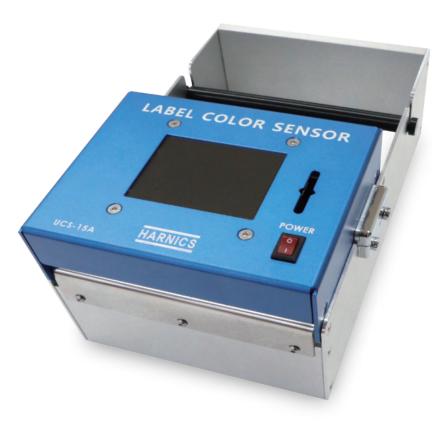

## **Technical Data**

| ITEM    | UCS-15A                                                                      |
|---------|------------------------------------------------------------------------------|
| POWER   | Adaptor 12V 1.5A                                                             |
| SIZE    | 155(W)X230(D)X115(H) mm                                                      |
| WEIGHT  | 1.25 kg                                                                      |
| CABLE   | Centronics 36P 1.8M Cable(male to male) Serial 9P 1.8M Cable(male to female) |
| DISPLAY | 2.8" Color Touch LCD                                                         |
| COLOR   | 15 CH                                                                        |