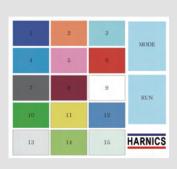

Inspection

Safety

Easy

Speed

UI

- Use line laser-based 3D scanning technology
- Relay contact output for recognized channels

## **UCS** Label Color Sensor

## **Technical Data**

| ITEM    | UCS-15A                                                                      |
|---------|------------------------------------------------------------------------------|
| POWER   | Adaptor 12V 1.5A                                                             |
| SIZE    | 155(W)X230(D)X115(H) mm                                                      |
| WEIGHT  | 1.25 kg                                                                      |
| CABLE   | Centronics 36P 1.8M Cable(male to male) Serial 9P 1.8M Cable(male to female) |
| DISPLAY | 2.8" Color Touch LCD                                                         |
| COLOR   | 15 CH                                                                        |