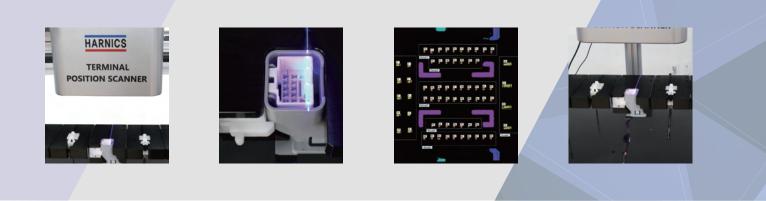

- To inspect the assembly of the tab terminal of the wiring harness
- Use line laser-based 3D scanning technology
- Inspection of tap terminals with defects(bent, missing and not fully inserted)