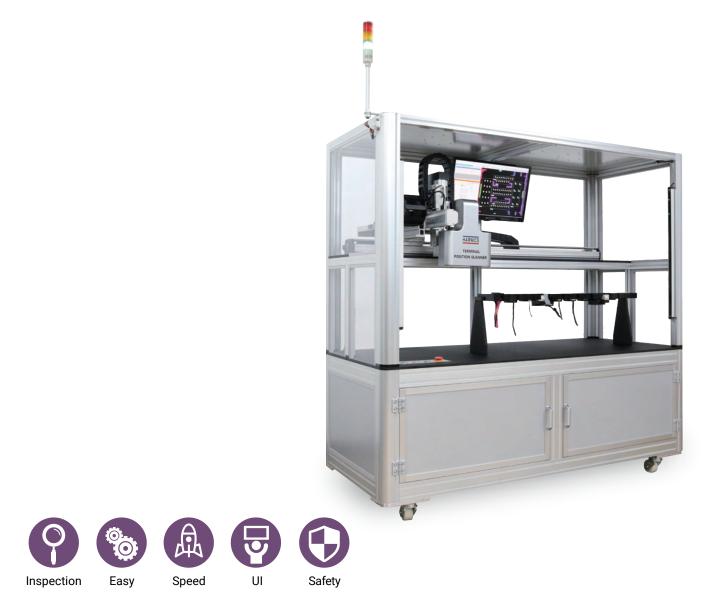

## **TPS** Terminal Position Scanner

## **Technical** Data

| ITEM                | TPS                                 |
|---------------------|-------------------------------------|
| POWER               | A.C 100~240V 50/60Hz Built in UPS   |
| SIZE                | 1900(W)x800(D)x1800(H) mm           |
| CAMERA INPUT POWER  | D.C 12~24V                          |
| ROBOT WORKING AREA  | X : 1000 mm, Y : 200 mm, Z : 200 mm |
| MOVEMENT RESOLUTION | 0.01 mm                             |
| TEST MOVE SPEED     | 50 mm/sec                           |
| VISION TEST SPEED   | 0.2 sec/pin                         |
| IMAGE SENSOR        | 2.2 Megapixel, Global Shutter       |
| RESOLUTION          | 2048(Columns) x 1088(Rows)          |
| PIXEL SIZE          | 5.5 X 5.5 μm                        |
| BIT DEPTH           | 10 Bit                              |
| COLOR FORMAT        | Mono                                |