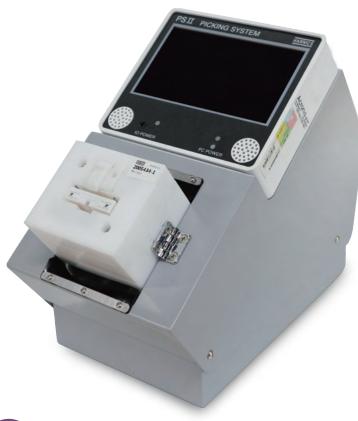

Inspection Touch LCD

Easy

Speed

Ш

- Equipment that controls to pull in order to always prevent the missing of the terminal while providing the function of the erroneous insertion preventing guide to the worker
- Display the image of the connector so that workers can immediately find error
- It can be applied in various places of varying size

### **Technical Data**

| ITEM               | PSII                                                |
|--------------------|-----------------------------------------------------|
| OPERATING SYSTEM   | Microsoft Windows 10                                |
| OPERATING LANGUAGE | Korean, English, Chinese, Japanese, Spanish, etc.   |
| SPEECH             | Korean, English, Chinese, Japanese, Spanish, etc.   |
| POWER              | A.C 100~240V 50/60Hz                                |
| WEIGHT             | 8.9 kg                                              |
| SIZE               | 190(W)x300(D)x365(H) mm                             |
| DISPLAY            | 7" Color LCD                                        |
| FORCE              | Max. 50 kg                                          |
| COMMUNICATION PORT | USB, LAN, RS232C                                    |
| etc.               | Terminal Locking Check Built in O/S Recovery System |