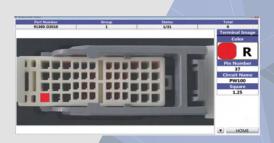

Inspection Touch LCD

Easy

Speed

Ш

- Equipment that controls to pull in order to always prevent the missing of the terminal while providing the function of the erroneous insertion preventing guide to the worker
- Display the image of the connector so that workers can immediately find error
- It can be applied in various places of varying size