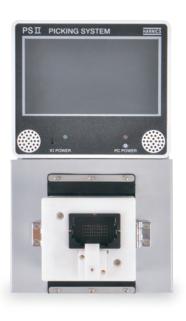

Inspection Touch LCD

Easy

Speed

Ш

- Equipment that controls to pull in order to always prevent the missing of the terminal while providing the function of the erroneous insertion preventing guide to the worker
- Display the image of the connector so that workers can immediately find error
- It can be applied in various places of varying size

### **Technical Data**

| ITEM               | PSII                                                |
|--------------------|-----------------------------------------------------|
| OPERATING SYSTEM   | Microsoft Windows 10                                |
| OPERATING LANGUAGE | Korean, English, Chinese, Japanese, Spanish, etc.   |
| SPEECH             | Korean, English, Chinese, Japanese, Spanish, etc.   |
| POWER              | A.C 100~240V 50/60Hz                                |
| WEIGHT             | 8.9 kg                                              |
| SIZE               | 190(W)x300(D)x365(H) mm                             |
| DISPLAY            | 7" Color LCD                                        |
| FORCE              | Max. 50 kg                                          |
| COMMUNICATION PORT | USB, LAN, RS232C                                    |
| etc.               | Terminal Locking Check Built in O/S Recovery System |