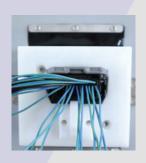

Inspection Touch LCD

Easy

Speed

Ш

- Equipment that controls to pull in order to always prevent the missing of the terminal while providing the function of the erroneous insertion preventing guide to the worker
- Display the image of the connector so that workers can immediately find error
- It can be applied in various places of varying size