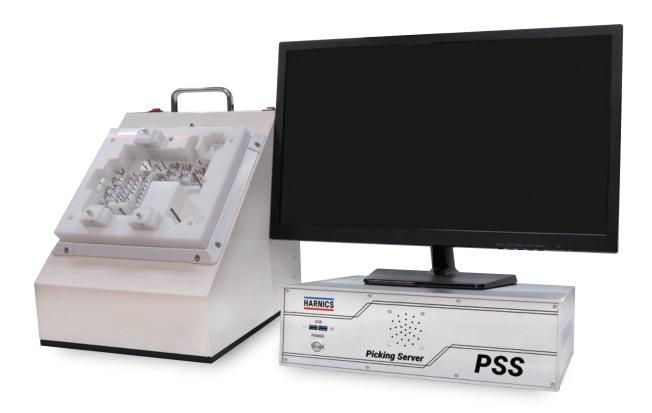

# **PSI** Picking System

### **Technical Data**

| ITEM                  | PS I                                                         |
|-----------------------|--------------------------------------------------------------|
| OPERATING SYSTEM      | Microsoft Windows 10                                         |
| OPERATING LANGUAGE    | Korean, English, Chinese, Japanese, Spanish, etc.            |
| SPEECH                | Korean, English, Chinese, Japanese, Spanish, etc.            |
| POWER                 | A.C 100~240V 50/60Hz                                         |
| WEIGHT                | 8.5 kg                                                       |
| SIZE                  | PSS: 440(W)x350(D)x130(H) mm<br>PSJ: 350(W)x300(D)x460(H) mm |
| DISPLAY               | FHD                                                          |
| WORKING PRESSURE      | 0.5~0.6 MPa                                                  |
| RESOLUTION OF TENSION | 10 g                                                         |
| COMMUNICATION PORT    | USB, LAN, RS232C                                             |
| etc.                  | Terminal Locking Check Built in O/S Recovery System          |