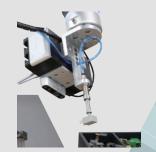

Easy S

Speed

ш

Touch LCD

- Automatic system using a collaborative robot and cameras
- The solution based on 3D vision and machine learning for picking, placing and inserting parts
- Utilize for Under-hood fuse box manufacturing process: Perform stable assembly work

## NP13D Vision based Robot System