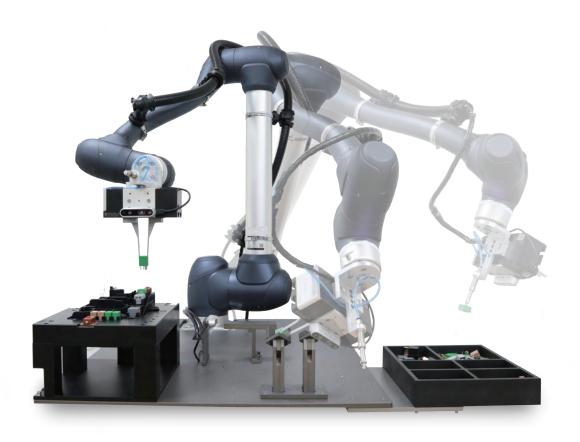

Easy S

Speed

ш

Touch LCD

- Automatic system using a collaborative robot and cameras
- The solution based on 3D vision and machine learning for picking, placing and inserting parts
- Utilize for Under-hood fuse box manufacturing process: Perform stable assembly work