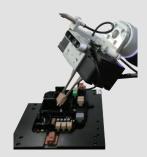

Easy S

Speed

ш

Touch LCD

- Automatic system using a collaborative robot and cameras
- The solution based on 3D vision and machine learning for picking, placing and inserting parts
- Utilize for Under-hood fuse box manufacturing process: Perform stable assembly work