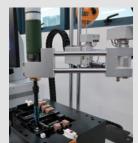

Fasy

Speed

ш

- The nut runner has an operational switch and a turnaround switch for ease of operation
- Works only in the working position deployment separately from control system
- Ability to scan work instructions and MES & ERP