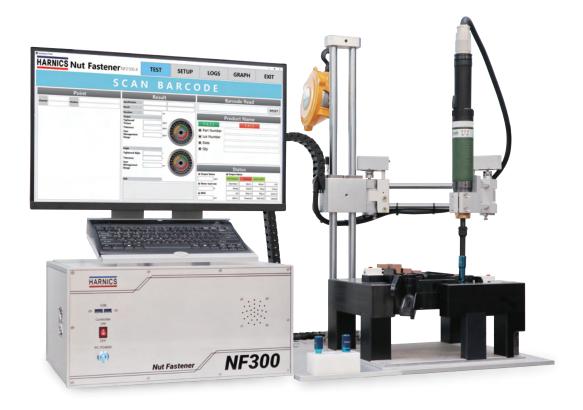

## **Technical Data**

| ITEM               | NF300                                                                                             |
|--------------------|---------------------------------------------------------------------------------------------------|
| OPERATING SYSTEM   | Microsoft Windows 10                                                                              |
| OPERATING LANGUAGE | Korean, English, Chinese, Spanish, etc.                                                           |
| POWER              | A.C 100~240V 50/60Hz                                                                              |
| COMMUNICATION PORT | USB                                                                                               |
| WEIGHT             | 70 kg                                                                                             |
| SIZE               | 600(W)x440(D)x772(H) mm(Measurement Part) 440(W)x350(D)x660(H) mm(Control System include Monitor) |
| DISPLAY            | 24" FHD Display                                                                                   |
| WORKING RANGE      | 280 * 350 mm                                                                                      |
| SOCKET             | 3 type (8mm, 10mm, 12mm)                                                                          |
| etc.               | Built in OS Recovery System                                                                       |