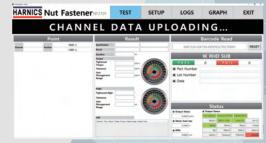

Fasy

Speed

ш

- The nut runner has an operational switch and a turnaround switch for ease of operation
- Works only in the working position deployment separately from control system
- Ability to scan work instructions and MES & ERP