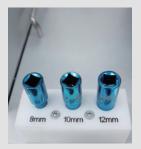

## **Technical Data**

| ITEM               | NF300                                                                                             |
|--------------------|---------------------------------------------------------------------------------------------------|
| OPERATING SYSTEM   | Microsoft Windows 10                                                                              |
| OPERATING LANGUAGE | Korean, English, Chinese, Spanish, etc.                                                           |
| POWER              | A.C 100~240V 50/60Hz                                                                              |
| COMMUNICATION PORT | USB                                                                                               |
| WEIGHT             | 70 kg                                                                                             |
| SIZE               | 600(W)x440(D)x772(H) mm(Measurement Part) 440(W)x350(D)x660(H) mm(Control System include Monitor) |
| DISPLAY            | 24" FHD Display                                                                                   |
| WORKING RANGE      | 280 * 350 mm                                                                                      |
| SOCKET             | 3 type (8mm, 10mm, 12mm)                                                                          |
| etc.               | Built in OS Recovery System                                                                       |