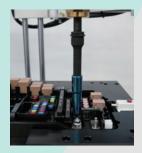

Fasy

Speed

ш

- The nut runner has an operational switch and a turnaround switch for ease of operation
- Works only in the working position deployment separately from control system
- Ability to scan work instructions and MES & ERP