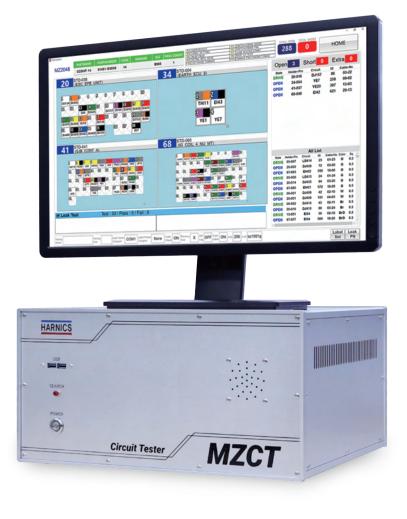

- Circuit tester inspects up to 8192 points and correspond to various harnesses
- Worker can make an intuitive judgement by seeing the image of the connector on the circuit inspection screen
- Can monitor the pin contact status

# **MZCT** Circuit Tester