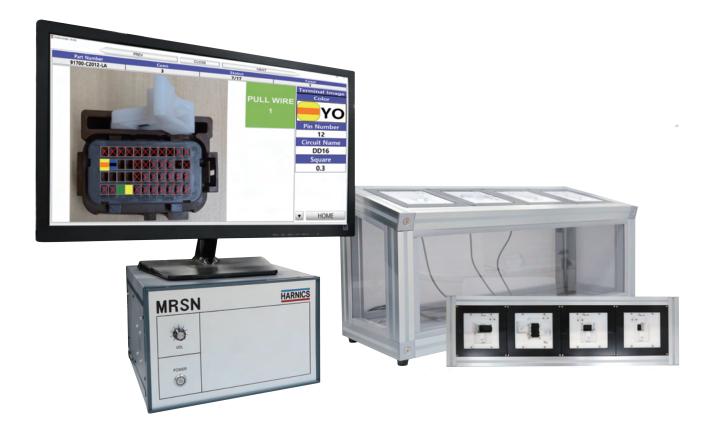

## **MRSN** Sub Job Navigation

## **Technical Data**

| ITEM                          | MRSN                                                     |
|-------------------------------|----------------------------------------------------------|
| OPERATING SYSTEM              | Microsoft Windows 10                                     |
| OPERATING LANGUAGE            | Korean, English, Chinese, Japanese, Spanish, etc.        |
| SPEECH                        | Korean, English, Chinese, Japanese, Spanish, etc.        |
| POWER                         | A.C 100~240V 50/60Hz                                     |
| SIZE                          | MRSN : 320(W)x350(D)x210(H) mm<br>JIG Table : Customized |
| SIZE OF INSERTION GUIDE LCD   | 7" LCD                                                   |
| NUMBER OF INSERTION GUIDE LCD | Max. 24                                                  |
| COMMUNICATION PORT            | USB, LAN, RS232C                                         |
| etc.                          | Terminal Locking Check<br>Built in O/S Recovery System   |