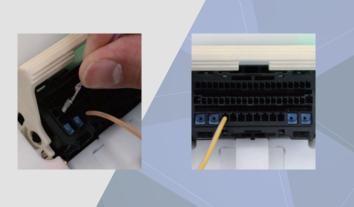

- Guide the connector to the working position and insert the wire in the correct position and order
- Check by circuit inspection to see if the operating wire is installed correctly
- Simplified wiring inspection: Connection from jig pin to IO board