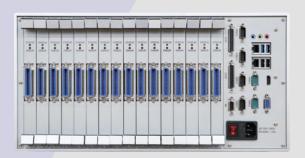

Inspection

Easy

Speed

- 1

- Automatically inspects DC relay for operation and correct opening and closing of contacts
- Simultaneous inspection by jointing up to 256 contacts at one channel
- Display test results with symbols on the screen

### **Technical Data**

| ITEM               |              | MPVR                                                |
|--------------------|--------------|-----------------------------------------------------|
| OPERATING SYSTEM   |              | Microsoft Windows 10                                |
| OPERATING LANGUAGE |              | Korean, English, Chinese, Spanish, Portuguese, etc. |
| SPEECH LANGUAGE    |              | Korean, English, Chinese, Spanish, Portuguese, etc. |
| POWER              |              | A.C 100~240V 50/60Hz                                |
| WEIGHT             |              | 15 kg                                               |
| SIZE               |              | 440(W)x350(D)x227(H) mm                             |
| TEST UNIT          | RELAY TEST   | 32ea or 64ea Relays or Other Units                  |
|                    | CIRCUIT TEST | 512 Points                                          |
| TEST VOLTAGE       |              | DC 8V ~ 30V                                         |
| POWER CONSUMTION   |              | 183 VA                                              |