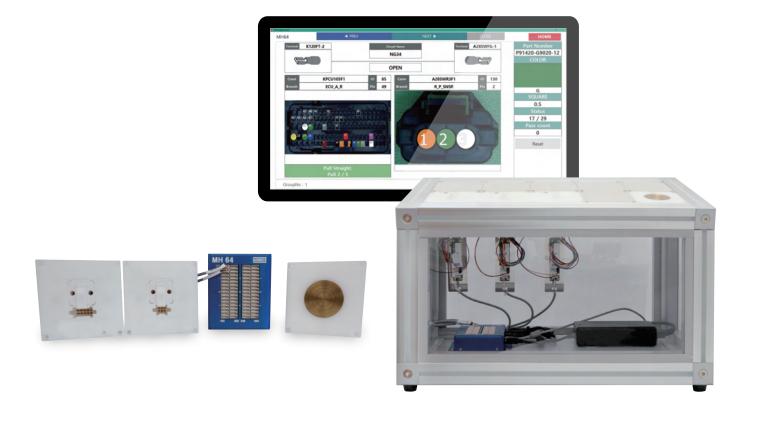

## **MHPS** MH Picking System

## **Technical Data**

| ITEM                          | MHPS                                                                                        |
|-------------------------------|---------------------------------------------------------------------------------------------|
| OPERATING SYSTEM              | Microsoft Windows 10                                                                        |
| OPERATING LANGUAGE            | Korean, English, Chinese, Japanese, Spanish, etc.                                           |
| SPEECH                        | Korean, English, Chinese, Japanese, Spanish, etc.                                           |
| POWER                         | A.C 100~240V 50/60Hz                                                                        |
| DISPLAY                       | 24" FHD Touch Display                                                                       |
| SIZE                          | MH Controller(MH64) : 145(W)x110(D)x35(H) mm<br>JIG Table: Customized                       |
| NUMBER OF INSERTION GUIDE JIG | Max. 256                                                                                    |
| COMMUNICATION PORT            | USB, HARNICS Common Serial Port<br>Functional Port(2 LED's and 2GPIO's for External Device) |
| etc.                          | Terminal Locking Check<br>Built in O/S Recovery System                                      |