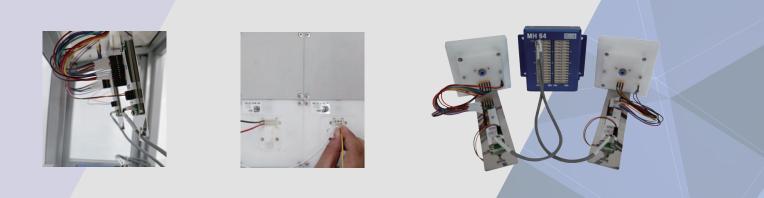

- Guide the connector to the working position and insert the wire in the correct position and order
- Check by circuit inspection to see if the operating wire is installed correctly
- Simplified wiring inspection: Connection from jig pin to IO board