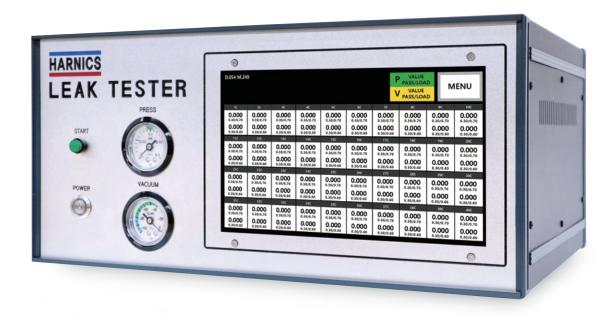

Inspection Touch LCD

Easy

Speed

Ш

- With a simple user interface, the workers to be able to confirm the missing of the waterproof seal more quickly
- Using a unique inspection process, we can quickly detect if the waterproof seal is missing

### **Technical Data**

| ITEM               | LT                                                                                 | REMARK            |
|--------------------|------------------------------------------------------------------------------------|-------------------|
| OPERATING SYSTEM   | RTOS                                                                               |                   |
| LANGUAGE           | English                                                                            |                   |
| POWER              | A.C 100~240V 50/60Hz                                                               |                   |
| WEIGHT             | Max. 18 kg                                                                         | Standard : LT40   |
| SIZE               | 450(W)x350(D)x210(H) mm                                                            |                   |
| СН                 | 10CH, 20CH, 30CH, 40CH                                                             | Expand Max. 200CH |
| TEST TYPE          | Pressure, Vacuum                                                                   |                   |
| TEST RANGE         | Pressure: 0.1~1.5 bar / Vacuum: 0.1~0.8 bar                                        |                   |
| ACCURACY           | 0.02 bar                                                                           |                   |
| OPERATING PRESSURE | 0.5~0.6 MPa                                                                        |                   |
| DISPLAY            | 10.2" TFT Color LCD                                                                |                   |
| COMMUNICATION PORT | RS232C, Start(Input) Signal, Pass(Output) Signal                                   |                   |
| etc.               | Operation NG Guide<br>Manual Testing<br>Manual Operation<br>Set to CH Value & Time |                   |