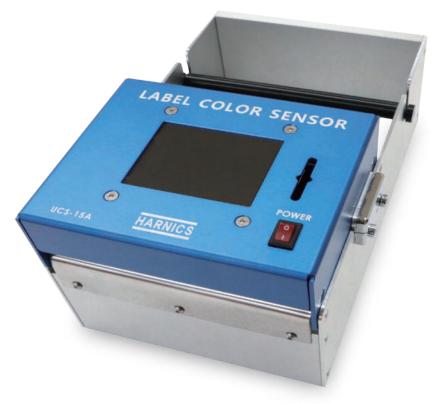

## **UCS** Label Color Sensor

| Competence in the  |    | 2  | 3  | MODE    |  |
|--------------------|----|----|----|---------|--|
| LABEL COLOR SENSOR | 4  | 5  | 6  |         |  |
|                    | 7  | 8  | 9  | RUN     |  |
| UCS-JSA HARNICS    | 10 | 11 | 12 |         |  |
|                    | 13 | 14 | 15 | HARNICS |  |
| *                  |    |    |    |         |  |

| ITEM    | UCS-15A                                                                         |
|---------|---------------------------------------------------------------------------------|
| POWER   | Adaptor 12V 1.5A                                                                |
| SIZE    | 155(W)X230(D)X115(H) mm                                                         |
| WEIGHT  | 1.25 kg                                                                         |
| CABLE   | Centronics 36P 1.8M Cable(male to male)<br>Serial 9P 1.8M Cable(male to female) |
| DISPLAY | 2.8" Color Touch LCD                                                            |
| COLOR   | 15 CH                                                                           |