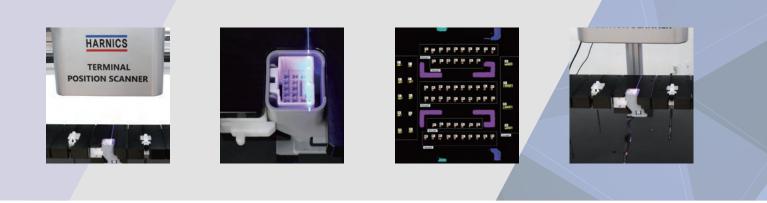

- To inspect the assembly of the tab terminal of the wiring harness
- Use line laser-based 3D scanning technology
- Inspection of tap terminals with defects(bent, missing and not fully inserted)

Media for this