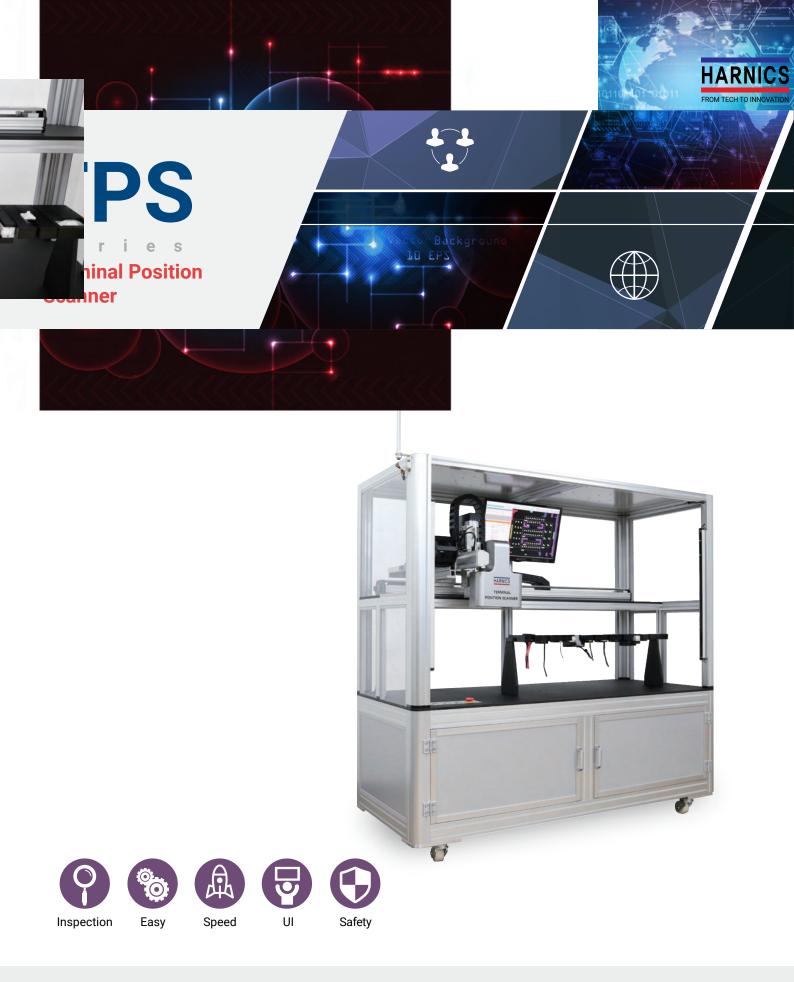

- To inspect the assembly of the tab terminal of the wiring harness
- Use line laser-based 3D scanning technology
- Inspection of tap terminals with defects(bent, missing and not fully inserted)

Media for this

## **TPS** Terminal Position Scanner

| ITEM                | TPS                                 |
|---------------------|-------------------------------------|
| POWER               | A.C 100~240V 50/60Hz Built in UPS   |
| SIZE                | 1900(W)x800(D)x1800(H) mm           |
| CAMERA INPUT POWER  | D.C 12~24V                          |
| ROBOT WORKING AREA  | X : 1000 mm, Y : 200 mm, Z : 200 mm |
| MOVEMENT RESOLUTION | 0.01 mm                             |
| TEST MOVE SPEED     | 50 mm/sec                           |
| VISION TEST SPEED   | 0.2 sec/pin                         |
| IMAGE SENSOR        | 2.2 Megapixel, Global Shutter       |
| RESOLUTION          | 2048(Columns) x 1088(Rows)          |
| PIXEL SIZE          | 5.5 X 5.5 µm                        |
| BIT DEPTH           | 10 Bit                              |
| COLOR FORMAT        | Mono                                |