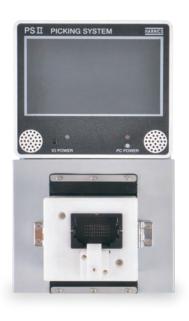

Inspection Touch LCD

Easy

Speed

UI

- Equipment that controls to pull in order to always prevent the missing of the terminal while providing the function of the erroneous insertion preventing guide to the worker
- Display the image of the connector so that workers can immediately find error
- It can be applied in various places of varying size

## **PSII** Picking System

| OPERATING SYSTEM   | Microsoft Windows 10                              |
|--------------------|---------------------------------------------------|
| OPERATING LANGUAGE | Korean, English, Chinese, Japanese, Spanish, etc. |
| SPEECH             | Korean, English, Chinese, Japanese, Spanish, etc. |
| POWER              | A.C 100~240V 50/60Hz                              |
| WEIGHT             | 8.9 kg                                            |
|                    |                                                   |
| DISPLAY            | 7" Color LCD                                      |
|                    |                                                   |
| COMMUNICATION PORT | USB, LAN, RS232C                                  |
|                    |                                                   |