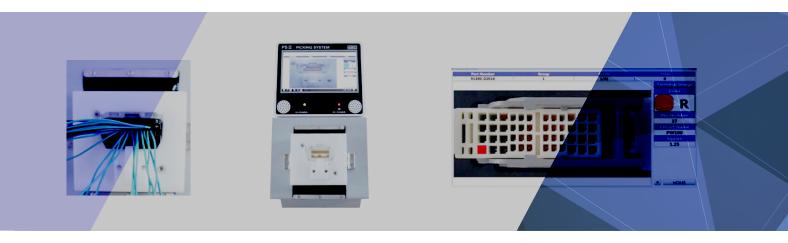

Inspection Touch LCD

Easy

Speed

UI

- Equipment that controls to pull in order to always prevent the missing of the terminal while providing the function of the erroneous insertion preventing guide to the worker
- Display the image of the connector so that workers can immediately find error
- It can be applied in various places of varying size

• Wire Rack LED Guide System

Communicate MES System