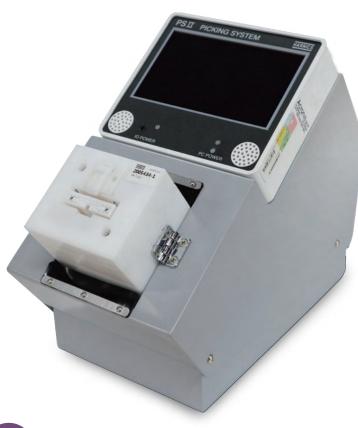

Inspection Touch LCD

Easy

Speed

UI

- Equipment that controls to pull in order to always prevent the missing of the terminal while providing the function of the erroneous insertion preventing guide to the worker
- Display the image of the connector so that workers can immediately find error
- It can be applied in various places of varying size

## **PSII** Picking System

| OPERATING SYSTEM   | Microsoft Windows 10                              |
|--------------------|---------------------------------------------------|
| OPERATING LANGUAGE | Korean, English, Chinese, Japanese, Spanish, etc. |
| SPEECH             | Korean, English, Chinese, Japanese, Spanish, etc. |
| POWER              | A.C 100~240V 50/60Hz                              |
| WEIGHT             | 8.9 kg                                            |
|                    |                                                   |
| DISPLAY            | 7" Color LCD                                      |
|                    |                                                   |
| COMMUNICATION PORT | USB, LAN, RS232C                                  |
|                    |                                                   |