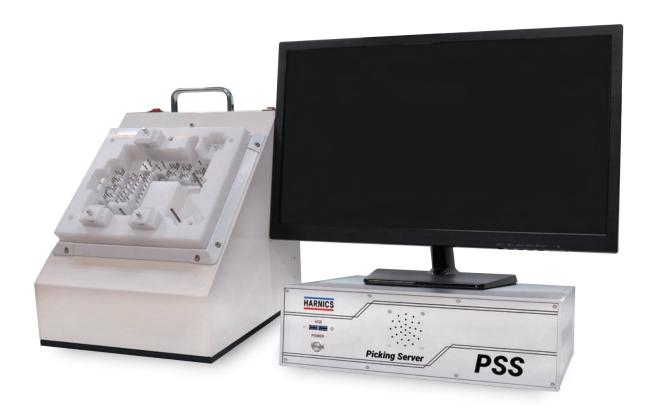

## **PSI** Picking System

| OPERATING SYSTEM      | Microsoft Windows 10                                   |
|-----------------------|--------------------------------------------------------|
| OPERATING LANGUAGE    | Korean, English, Chinese, Japanese, Spanish, etc.      |
| SPEECH                | Korean, English, Chinese, Japanese, Spanish, etc.      |
| POWER                 | A.C 100~240V 50/60Hz                                   |
| WEIGHT                | 8.5 kg                                                 |
|                       |                                                        |
| DISPLAY               | FHD                                                    |
| WORKING PRESSURE      | 0.5~0.6 MPa                                            |
| RESOLUTION OF TENSION | 10 g                                                   |
| COMMUNICATION PORT    | USB, LAN, RS232C                                       |
| etc.                  | Terminal Locking Check<br>Built in O/S Recovery System |

• Wire Rack LED Guide System

Communicate MES System