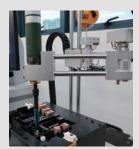

Easy

Speed

UI

- The nut runner has an operational switch and a turnaround switch for ease of operation
- Works only in the working position deployment separately from control system
- Ability to scan work instructions and MES & ERP

## **Technical Data**

| ITEM               | NF300                                                                                             |
|--------------------|---------------------------------------------------------------------------------------------------|
| OPERATING SYSTEM   | Microsoft Windows 10                                                                              |
| OPERATING LANGUAGE | Korean, English, Chinese, Spanish, etc.                                                           |
| POWER              | A.C 100~240V 50/60Hz                                                                              |
| COMMUNICATION PORT | USB                                                                                               |
| WEIGHT             | 70 kg                                                                                             |
| SIZE               | 600(W)x440(D)x772(H) mm(Measurement Part) 440(W)x350(D)x660(H) mm(Control System include Monitor) |
| DISPLAY            | 24" FHD Display                                                                                   |
| WORKING RANGE      | 280 * 350 mm                                                                                      |
| SOCKET             | 3 type (8mm, 10mm, 12mm)                                                                          |
| etc.               | Built in OS Recovery System                                                                       |