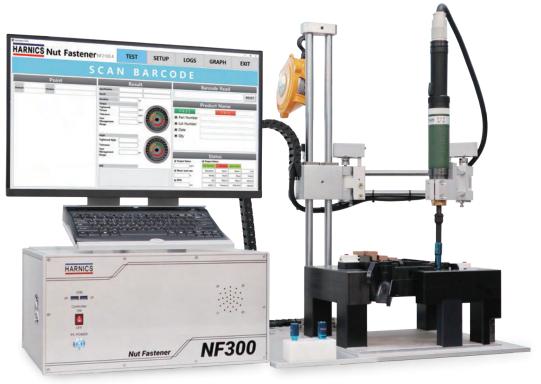

# **NF** Nut Fastener

## **Technical Data**

| ITEM               | NF300                                                                                             |
|--------------------|---------------------------------------------------------------------------------------------------|
| OPERATING SYSTEM   | Microsoft Windows 10                                                                              |
| OPERATING LANGUAGE | Korean, English, Chinese, Spanish, etc.                                                           |
| POWER              | A.C 100~240V 50/60Hz                                                                              |
| COMMUNICATION PORT | USB                                                                                               |
| WEIGHT             | 70 kg                                                                                             |
| SIZE               | 600(W)x440(D)x772(H) mm(Measurement Part) 440(W)x350(D)x660(H) mm(Control System include Monitor) |
| DISPLAY            | 24" FHD Display                                                                                   |
| WORKING RANGE      | 280 * 350 mm                                                                                      |
| SOCKET             | 3 type (8mm, 10mm, 12mm)                                                                          |
| etc.               | Built in OS Recovery System                                                                       |