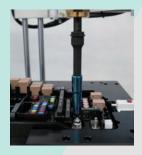

## **Technical Data**

| ITEM               | NF300                                                                                             |
|--------------------|---------------------------------------------------------------------------------------------------|
| OPERATING SYSTEM   | Microsoft Windows 10                                                                              |
| OPERATING LANGUAGE | Korean, English, Chinese, Spanish, etc.                                                           |
| POWER              | A.C 100~240V 50/60Hz                                                                              |
| COMMUNICATION PORT | USB                                                                                               |
| WEIGHT             | 70 kg                                                                                             |
| SIZE               | 600(W)x440(D)x772(H) mm(Measurement Part) 440(W)x350(D)x660(H) mm(Control System include Monitor) |
| DISPLAY            | 24" FHD Display                                                                                   |
| WORKING RANGE      | 280 * 350 mm                                                                                      |
| SOCKET             | 3 type (8mm, 10mm, 12mm)                                                                          |
| etc.               | Built in OS Recovery System                                                                       |