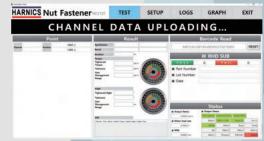

Easy

Speed

UI

- The nut runner has an operational switch and a turnaround switch for ease of operation
- Works only in the working position deployment separately from control system
- Ability to scan work instructions and MES & ERP

## **Technical Data**

| ITEM               | NF300                                                                                             |
|--------------------|---------------------------------------------------------------------------------------------------|
| OPERATING SYSTEM   | Microsoft Windows 10                                                                              |
| OPERATING LANGUAGE | Korean, English, Chinese, Spanish, etc.                                                           |
| POWER              | A.C 100~240V 50/60Hz                                                                              |
| COMMUNICATION PORT | USB                                                                                               |
| WEIGHT             | 70 kg                                                                                             |
| SIZE               | 600(W)x440(D)x772(H) mm(Measurement Part) 440(W)x350(D)x660(H) mm(Control System include Monitor) |
| DISPLAY            | 24" FHD Display                                                                                   |
| WORKING RANGE      | 280 * 350 mm                                                                                      |
| SOCKET             | 3 type (8mm, 10mm, 12mm)                                                                          |
| etc.               | Built in OS Recovery System                                                                       |