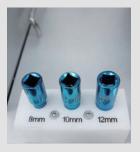

## **Technical Data**

| ITEM               | NF300                                                                                             |
|--------------------|---------------------------------------------------------------------------------------------------|
| OPERATING SYSTEM   | Microsoft Windows 10                                                                              |
| OPERATING LANGUAGE | Korean, English, Chinese, Spanish, etc.                                                           |
| POWER              | A.C 100~240V 50/60Hz                                                                              |
| COMMUNICATION PORT | USB                                                                                               |
| WEIGHT             | 70 kg                                                                                             |
| SIZE               | 600(W)x440(D)x772(H) mm(Measurement Part) 440(W)x350(D)x660(H) mm(Control System include Monitor) |
| DISPLAY            | 24" FHD Display                                                                                   |
| WORKING RANGE      | 280 * 350 mm                                                                                      |
| SOCKET             | 3 type (8mm, 10mm, 12mm)                                                                          |
| etc.               | Built in OS Recovery System                                                                       |