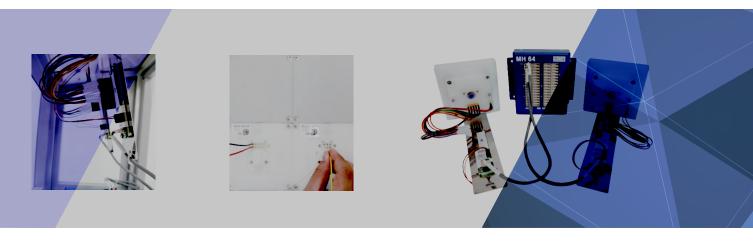

Inspection

Easy

Speed

- Guide the connector to the working position and insert the wire in the correct position and order
- Check by circuit inspection to see if the operating wire is installed correctly
- Simplified wiring inspection: Connection from jig pin to IO board