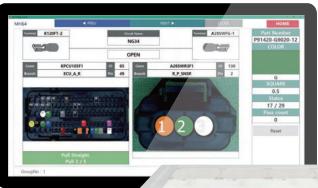

Inspection

Easy

Speed

- Guide the connector to the working position and insert the wire in the correct position and order
- Check by circuit inspection to see if the operating wire is installed correctly
- Simplified wiring inspection: Connection from jig pin to IO board

## **MHPS** MH Picking System

| OPERATING SYSTEM              | Microsoft Windows 10                                   |
|-------------------------------|--------------------------------------------------------|
| OPERATING LANGUAGE            | Korean, English, Chinese, Japanese, Spanish, etc.      |
| SPEECH                        | Korean, English, Chinese, Japanese, Spanish, etc.      |
|                               | A.C 100~240V 50/60Hz                                   |
| DISPLAY                       | 24" FHD Touch Display                                  |
|                               |                                                        |
| NUMBER OF INSERTION GUIDE JIG | Max. 256                                               |
|                               |                                                        |
| etc.                          | Terminal Locking Check<br>Built in O/S Recovery System |