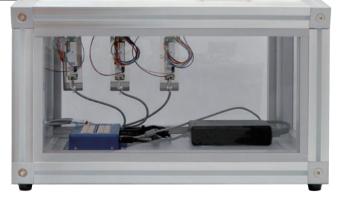

## **MHPS** MH Picking System

| OPERATING SYSTEM              | Microsoft Windows 10                                   |
|-------------------------------|--------------------------------------------------------|
| OPERATING LANGUAGE            | Korean, English, Chinese, Japanese, Spanish, etc.      |
| SPEECH                        | Korean, English, Chinese, Japanese, Spanish, etc.      |
|                               | A.C 100~240V 50/60Hz                                   |
| DISPLAY                       | 24" FHD Touch Display                                  |
|                               |                                                        |
| NUMBER OF INSERTION GUIDE JIG | Max. 256                                               |
|                               |                                                        |
| etc.                          | Terminal Locking Check<br>Built in O/S Recovery System |