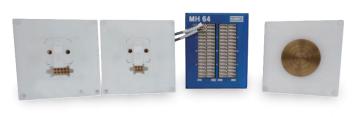

## **MHPS** MH Picking System

| OPERATING SYSTEM              | Microsoft Windows 10                                   |
|-------------------------------|--------------------------------------------------------|
| OPERATING LANGUAGE            | Korean, English, Chinese, Japanese, Spanish, etc.      |
| SPEECH                        | Korean, English, Chinese, Japanese, Spanish, etc.      |
|                               | A.C 100~240V 50/60Hz                                   |
| DISPLAY                       | 24" FHD Touch Display                                  |
|                               |                                                        |
| NUMBER OF INSERTION GUIDE JIG | Max. 256                                               |
|                               |                                                        |
| etc.                          | Terminal Locking Check<br>Built in O/S Recovery System |