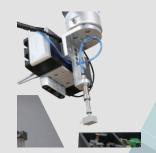

Easy

Speed

UI

Touch LCD

- Automatic system using a collaborative robot and cameras
- The solution based on 3D vision and machine learning for picking, placing and inserting parts
- Utilize for Under-hood fuse box manufacturing process: Perform stable assembly work

## NP13D Vision based Robot System