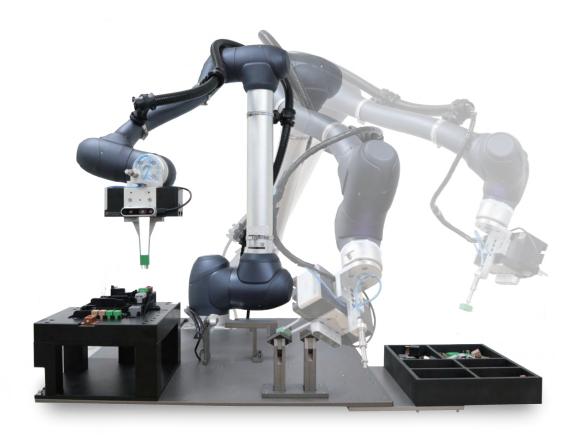

Easy

Speed

UI

Touch LCD

- Automatic system using a collaborative robot and cameras
- The solution based on 3D vision and machine learning for picking, placing and inserting parts
- Utilize for Under-hood fuse box manufacturing process: Perform stable assembly work