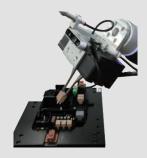

Easy

Speed

UI

Touch LCD

- Automatic system using a collaborative robot and cameras
- The solution based on 3D vision and machine learning for picking, placing and inserting parts
- Utilize for Under-hood fuse box manufacturing process: Perform stable assembly work