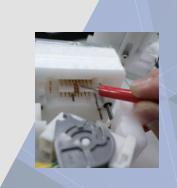

Inspection

Easy

Speed

U

- Circuit tester inspects up to 8192 points and correspond to various harnesses
- Worker can make an intuitive judgement by seeing the image of the connector on the circuit inspection screen
- Can monitor the pin contact status