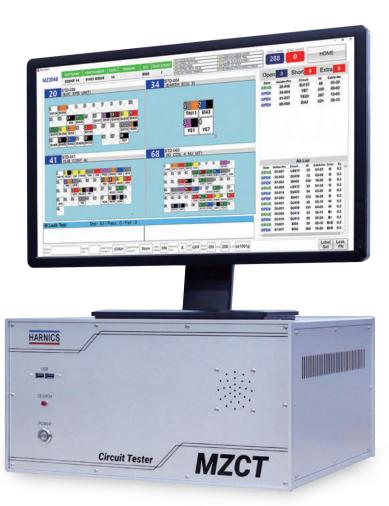

Inspection

Easy

Speed

U

- Circuit tester inspects up to 8192 points and correspond to various harnesses
- Worker can make an intuitive judgement by seeing the image of the connector on the circuit inspection screen
- Can monitor the pin contact status

## **MZCT** Circuit Tester

| ITEM               | мхст                                                          |
|--------------------|---------------------------------------------------------------|
| OPERATING SYSTEM   | Microsoft Windows 10                                          |
| OPERATING LANGUAGE | Korean, English, Chinese, Japanese, Spanish, Portuguese, etc. |
| SPEECH             | Korean, English, Chinese, Japanese, etc.                      |
| POWER              | A.C 100-240V 50/60Hz                                          |
| WEIGHT             | 9.3 kg                                                        |
| SIZE               | 440(W)x350(D)x220(H) mm                                       |
| I/O PORTS          | 1024                                                          |
| TEST SPEED         | Max. 1 sec/3072 points                                        |
| TEST               | Circuit, Diode                                                |
| INPUT              | D.C 5V                                                        |
| PIN ID CHECK       | D.C 5V                                                        |
| COMMUNICATION PORT | USB, LAN, RS232C, RGB, DVI, PS2                               |
| EXPANSION          | Max. 8192 points(1024 test point increments)                  |
| etc.               | LOG System(DB) Built in OS Recovery System                    |