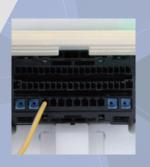

Inspection

Easy

Speed

Ч

- Guide the connector to the working position and insert the wire in the correct position and order
- Check by circuit inspection to see if the operating wire is installed correctly
- Simplified wiring inspection: Connection from jig pin to IO board