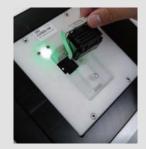

Inspection

Easy

Speed

Ч

- Guide the connector to the working position and insert the wire in the correct position and order
- Check by circuit inspection to see if the operating wire is installed correctly
- Simplified wiring inspection: Connection from jig pin to IO board

• Communicate MES System

• JIG LED Guide System

• JIG Table