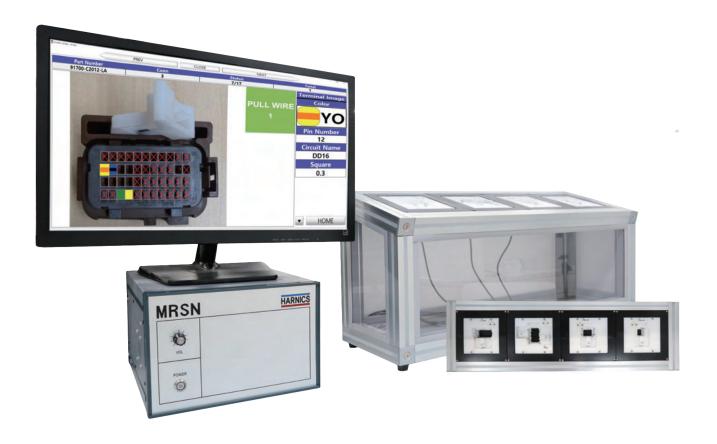

Inspection

Easy

Speed

Ч

- Guide the connector to the working position and insert the wire in the correct position and order
- Check by circuit inspection to see if the operating wire is installed correctly
- Simplified wiring inspection: Connection from jig pin to IO board

## **MRSN** Sub Job Navigation

| ITEM                          | MRSN                                                     |
|-------------------------------|----------------------------------------------------------|
| OPERATING SYSTEM              | Microsoft Windows 10                                     |
| OPERATING LANGUAGE            | Korean, English, Chinese, Japanese, Spanish, etc.        |
| SPEECH                        | Korean, English, Chinese, Japanese, Spanish, etc.        |
| POWER                         | A.C 100~240V 50/60Hz                                     |
| SIZE                          | MRSN : 320(W)x350(D)x210(H) mm<br>JIG Table : Customized |
| SIZE OF INSERTION GUIDE LCD   | 7" LCD                                                   |
| NUMBER OF INSERTION GUIDE LCD | Max. 24                                                  |
| COMMUNICATION PORT            | USB, LAN, RS232C                                         |
| etc.                          | Terminal Locking Check<br>Built in O/S Recovery System   |

• Communicate MES System

• JIG LED Guide System

• JIG Table