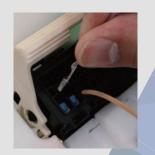

Inspection

Easy

Speed

Ч

- Guide the connector to the working position and insert the wire in the correct position and order
- Check by circuit inspection to see if the operating wire is installed correctly
- Simplified wiring inspection: Connection from jig pin to IO board