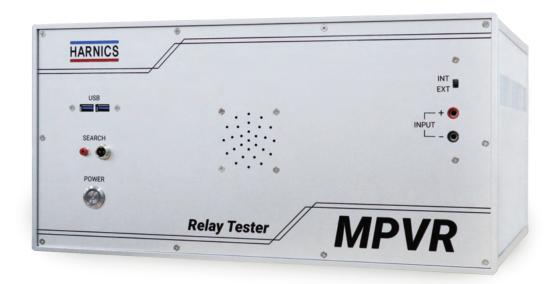

# **MPVR** Relay Tester

### **Technical Data**

| ITEM               |              | MPVR                                                |
|--------------------|--------------|-----------------------------------------------------|
| OPERATING SYSTEM   |              | Microsoft Windows 10                                |
| OPERATING LANGUAGE |              | Korean, English, Chinese, Spanish, Portuguese, etc. |
| SPEECH LANGUAGE    |              | Korean, English, Chinese, Spanish, Portuguese, etc. |
| POWER              |              | A.C 100~240V 50/60Hz                                |
| WEIGHT             |              | 15 kg                                               |
| SIZE               |              | 440(W)x350(D)x227(H) mm                             |
| TEST UNIT          | RELAY TEST   | 32ea or 64ea Relays or Other Units                  |
|                    | CIRCUIT TEST | 512 Points                                          |
| TEST VOLTAGE       |              | DC 8V ~ 30V                                         |
| POWER CONSUMTION   |              | 183 VA                                              |