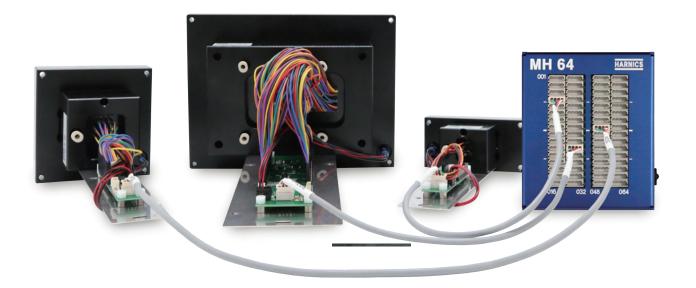

| ITEM               | MH SYSTEM - MHIO                                                                        |         |         |         |         |         |         |  |  |
|--------------------|-----------------------------------------------------------------------------------------|---------|---------|---------|---------|---------|---------|--|--|
|                    | MHI0008                                                                                 | MHI0016 | MHI0032 | MHIO064 | MHI0128 | MHI0192 | MHI0256 |  |  |
| POWER              | D.C 5V via HARNICS Common Serial Port                                                   |         |         |         |         |         |         |  |  |
| COMMUNICATION PORT | HARNICS Common Serial Port / Funtional Port(2LED, 2Switch or 2GPIO for External Device) |         |         |         |         |         |         |  |  |
| IO SUPPORT         | 8                                                                                       | 16      | 32      | 64      | 128     | 192     | 256     |  |  |
| TYPE               | Fixed Block Type JIG Matched Using by Special Bracket                                   |         |         |         |         |         |         |  |  |

## **Options**

• MHIV(Portable Tester - MHIO, JIG Holder Test)

• Barcode Scanner

• Leak Tester

- Label Printer
- Pneumatic Control