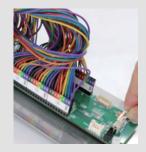

Inspection

Easy

Speed

- ed
- Reduced number of wiring during inspection jig and circuit test
- Easy to apply wire harness design changes
- Increased efficiency of inspection wiring, installation, and management