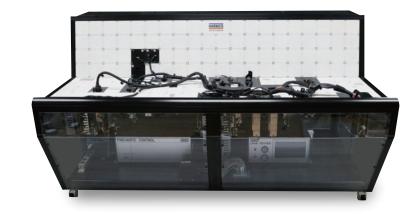

Inspection

Easy

Speed

- ed
- Reduced number of wiring during inspection jig and circuit test
- Easy to apply wire harness design changes
- Increased efficiency of inspection wiring, installation, and management