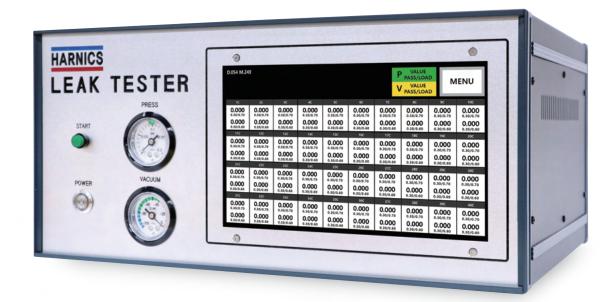

- A leak tester that detects missing waterproof seals and can support up to 200 connectors using air
- With a simple user interface, the workers to be able to confirm the missing of the waterproof seal more quickly
- Using a unique inspection process, we can quickly detect if the waterproof seal is missing

# **Technical Data**

| ITEM               | LT                                                                                 | REMARK            |
|--------------------|------------------------------------------------------------------------------------|-------------------|
| OPERATING SYSTEM   | RTOS                                                                               |                   |
| LANGUAGE           | English                                                                            |                   |
| POWER              | A.C 100~240V 50/60Hz                                                               |                   |
| WEIGHT             | Max. 18 kg                                                                         | Standard : LT40   |
| SIZE               | 450(W)x350(D)x210(H) mm                                                            |                   |
| СН                 | 10CH, 20CH, 30CH, 40CH                                                             | Expand Max. 200CH |
| TEST TYPE          | Pressure, Vacuum                                                                   |                   |
| TEST RANGE         | Pressure : 0.1~1.5 bar / Vacuum : 0.1~0.8 bar                                      |                   |
| ACCURACY           | 0.02 bar                                                                           |                   |
| OPERATING PRESSURE | 0.5~0.6 MPa                                                                        |                   |
| DISPLAY            | 10.2" TFT Color LCD                                                                |                   |
| COMMUNICATION PORT | RS232C, Start(Input) Signal, Pass(Output) Signal                                   |                   |
| etc.               | Operation NG Guide<br>Manual Testing<br>Manual Operation<br>Set to CH Value & Time |                   |