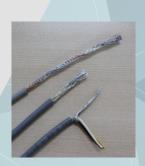

Safety

Easy

Speed

- Equipment to cut the shield wire to a certain length(cutting length adjustable)
- Easy to use by anyone
- Use an air gun to recover cut residue after completion of the operation
- The counter to manage daily workload, Lot production, and more