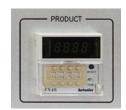

• Set the number of rotations and check the results

• Check the number of working product