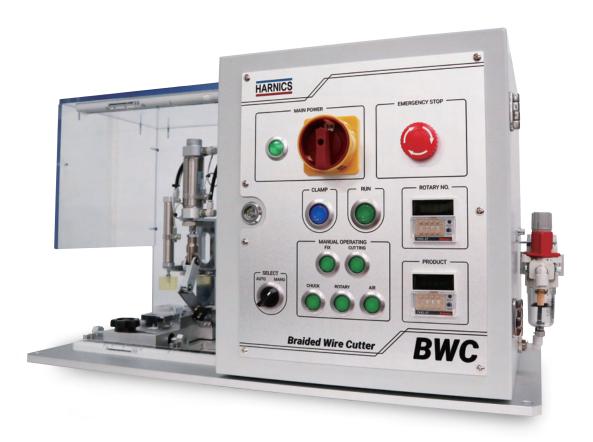

# **BWC** Braided Wire Cutter

## **Technical Data**

| ITEM             | BWC-06V                                                                                   |
|------------------|-------------------------------------------------------------------------------------------|
| POWER            | A.C 100~240V 50/60Hz                                                                      |
| CONSUMPTION      | Max. 75 W                                                                                 |
| WEIGHT           | 27 kg                                                                                     |
| SIZE             | 700(W)x350(D)x410(H) mm                                                                   |
| WORKING PRESSURE | 0.5~0.6 MPa                                                                               |
| WORKING SPEED    | 600 RPM                                                                                   |
| CUTTING DISTANCE | 10~20 mm                                                                                  |
| SAFETY           | Area Sensor                                                                               |
| etc.             | Auto Counting(Working Product)  Manual Rotate Setting(Rotary On)  Manual Operating  E.M.O |