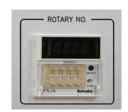

• Set the number of rotations and check the results

• Check the number of working product