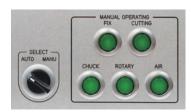

## **Technical Data**

| ITEM             | BWC-06V                                                                                   |
|------------------|-------------------------------------------------------------------------------------------|
| POWER            | A.C 100~240V 50/60Hz                                                                      |
| CONSUMPTION      | Max. 75 W                                                                                 |
| WEIGHT           | 27 kg                                                                                     |
| SIZE             | 700(W)x350(D)x410(H) mm                                                                   |
| WORKING PRESSURE | 0.5~0.6 MPa                                                                               |
| WORKING SPEED    | 600 RPM                                                                                   |
| CUTTING DISTANCE | 10~20 mm                                                                                  |
| SAFETY           | Area Sensor                                                                               |
| etc.             | Auto Counting(Working Product)  Manual Rotate Setting(Rotary On)  Manual Operating  E.M.O |