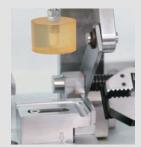

Safety

Easy

Speed

- Equipment to cut the shield wire to a certain length(cutting length adjustable)
- Easy to use by anyone
- Use an air gun to recover cut residue after completion of the operation
- The counter to manage daily workload, Lot production, and more